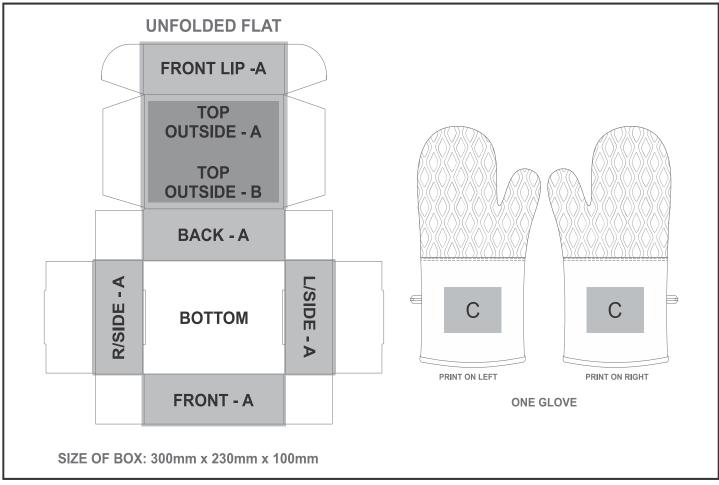

## GF-SD-1120-B

Serendipio Pastry Chef Baking Gift Set - Single

## Need to know:

- Includes 1-Position Direct Print on Box AND 1-Position Digital Transfer on Glove (setup fees apply).

- **Please note:** Due to the nature of the printing process, any white in a logo cannot be branded and we cannot guarantee an exact colour match as the box has a matt finish. The nature and inconsistency of the pre-cut boards may create a 1-3mm of unbranded space on the front lip and imperfections maybe be found within the print. Large solid coverage prints are not recommended, if large solid coverage is required, it is recommended on kraft boxes as imperfections are less noticeable.

## **Branding Options:**

| Position | Branding Method (Branding Code)      | No. of Colours | Dimension               |
|----------|--------------------------------------|----------------|-------------------------|
| A        | Digital Custom Packaging (DCP-CHG-6) | Full Colour    | 535mm wide x 767mm high |
|          |                                      |                |                         |
| В        | Digital Custom Packaging (DCP-CHG-6) | Full Colour    | 282mm wide x 214mm high |
|          |                                      |                |                         |
| С        | Digital Direct Transfer (DDT-D)      | Full Colour    | 80mm wide x 60mm high   |